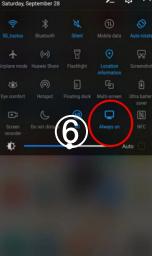

wake" on the screen
- 3. Click "CONFIGURE"









- 1. Open the notification drawer and swipe down from the top to open the Quick Settings drawer. Tap Edit Button.
- 2.Drag the tile named "Screen Timeout" into the Quick Settings drawer.
- 3. Tap back and you are ready to use tile.

For adding the widget to the home screen

- 4.Go to home screen by pressing the Home button. Hold finger down on an area that is not occupied by any icon. Select" Widgets"
- 5.Scroll to "ScreenAwake Free" widget, drag and drop it into the home screen to where you want it.
- 6.Click on widget to change screen timeout mode. When it shows on, it will keep your screen awake all the time. To buy the full version you can even set different awake time to allow screen in sleep mode and awake by touch the screen.