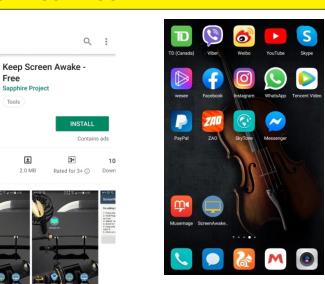

- 1. Search" Keep Screen Awake" and install the app accordingly.
- 2. Click the "ScreenAwake" on the screen
- 3. Click "CONFIGURE"

- 1. Open the notification drawer and swipe down from the top to open the Quick Settings drawer. Tap Edit Button.
- 2.Drag the tile named "Screen Timeout" into the Quick Settings drawer.
- 3. Tap back and you are ready to use tile.