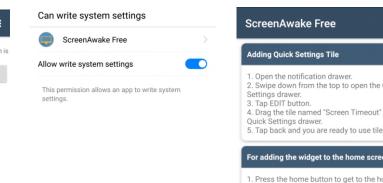

- 1. Search" Keep Screen Awake" and install the app accordingly.
- 2. Click the "ScreenAwake" on the screen
- 3. Click "CONFIGURE"

- 1. Open the notification drawer and swipe down from the top to open the Quick Settings drawer. Tap Edit Button.
- 2.Drag the tile named "Screen Timeout" into the Quick Settings drawer.
- 3. Tap back and you are ready to use tile.

For adding the widget to the home screen

- 4.Go to home screen by pressing the Home button. Hold finger down on an area that is not occupied by any icon. Select" Widgets"
- 5.Scroll to "ScreenAwake Free" widget, drag and drop it into the home screen to where you want it.
- 6.Click on widget to change screen timeout mode. When it shows on, it will keep your screen awake all the time. To buy the full version you can even set different awake time to allow screen in sleep mode and awake by touch the screen.