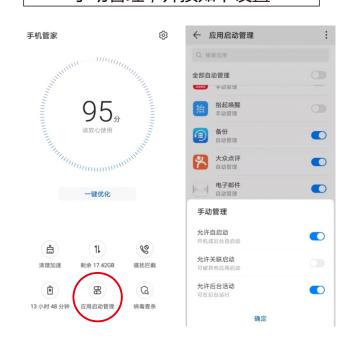

### 2.打开抬起唤醒APP, 设置如下:

### Mate 20 与 P30系列:

点击进入"应用启动管理"设置为 手动管理,并按如下设置

其他系统版本的"手机管家APP"界面若跟以上不一样 请在"自启管理"里面设置抬起唤醒APP为后台自动启动。

如果跟以上两种系统都不一样,请进入 设置->应用管理->抬起唤醒->电池管理 设置如下。

4.至此,抬起唤醒APP安装和设置完成 还剩非常重要的一步。

- 4.1 出海潜水把手机放入潜水壳前,检查抬起唤醒APP是否已开启。
- 4.2 开启以后,按键锁屏测试是否能抬起唤醒。
- 4.3 锁屏再次抬起以后,屏幕是低亮度模式,并已经不会再次锁屏了。 省电的同时也不会再发生无法抬起唤醒屏幕的情况。