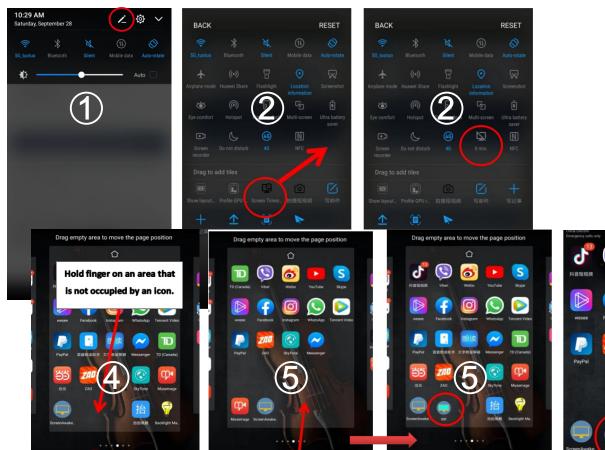

- 1. Search" Keep Screen Awake" and install the app accordingly.
- 2. Click the "ScreenAwake" on the screen
- 3. Click "CONFIGURE"

- 1. Open the notification drawer and swipe down from the top to open the Quick Settings drawer. Tap Edit Button.
- 2.Drag the tile named "Screen Timeout" into the Quick Settings drawer.
- 3. Tap back and you are ready to use tile.

For adding the widget to the home screen

- 4.Go to home screen by pressing the Home button. Hold finger down on an area that is not occupied by any icon. Select" Widgets"
- 5.Scroll to "ScreenAwake Free" widget, drag and drop it into the home screen to where you want it.
- 6.Click on widget to change screen timeout mode. When it shows on, it will keep your screen awake all the time. To buy the full version you can even set different awake time to allow screen in sleep mode and awake by touch the screen.