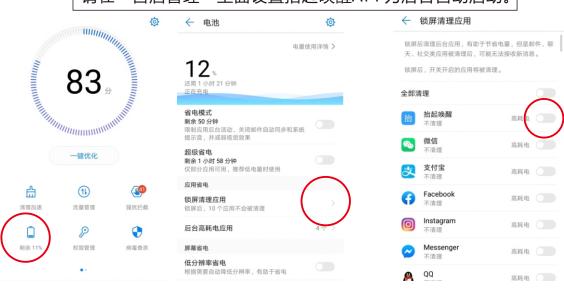

### Mate 20 与 P30系列:

点击进入"应用启动管理"设置为 手动管理,并按如下设置

其他系统版本的"手机管家APP"界面若跟以上不一样 请在"自启管理"里面设置抬起唤醒APP为后台自动启动。

如果跟以上两种系统都不一样,请进入 设置->应用管理->抬起唤醒->电池管理 设置如下。

4.至此,抬起唤醒APP安装和设置完成 还剩非常重要的一步。

- 4.1 出海潜水把手机放入潜水壳前,检查抬起唤醒APP是否已开启。
- 4.2 开启以后,按键锁屏测试是否能抬起唤醒。
- 4.3 锁屏再次抬起以后,屏幕是低亮度模式,并已经不会再次锁屏了。 省电的同时也不会再发生无法抬起唤醒屏幕的情况。