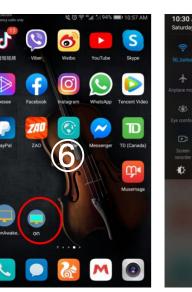

### 1.在华为应用商城搜索 "抬起唤醒" APP并安装

的 。 ? 屏幕 了 那些 ~

QWERTYUIOP

A S D F G H J K L

ŶZXĈVBNMŒ

← ○ 抬起唤醒

抬起唤醒