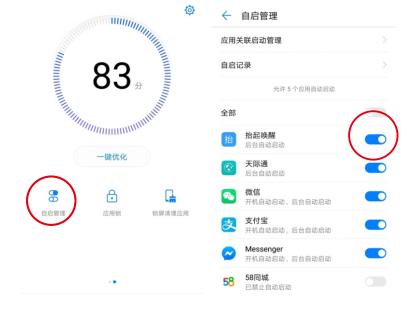

### Mate 20 与 P30系列:

点击进入"应用启动管理"设置为 手动管理,并按如下设置

其他系统版本的"手机管家APP"界面若跟以上不一样 请在"自启管理"里面设置抬起唤醒APP为后台自动启动。

如果跟以上两种系统都不一样,请进入 设置->应用管理->抬起唤醒->电池管理 设置如下。

4.至此,抬起唤醒APP安装和设置完成 还剩非常重要的一步。

- 4.1 出海潜水把手机放入潜水壳前,检查抬起唤醒APP是否已开启。
- 4.2 开启以后,按键锁屏测试是否能抬起唤醒。
- 4.3 锁屏再次抬起以后,屏幕是低亮度模式,并已经不会再次锁屏了。 省电的同时也不会再发生无法抬起唤醒屏幕的情况。