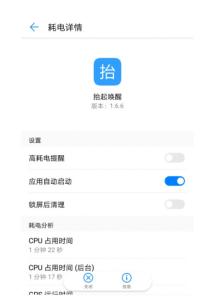

### 1.在华为应用商城搜索 "抬起唤醒" APP并安装

的 。 ? 屏幕 了 那些 ~

QWERTYUIOP

A S D F G H J K L

ŶZXĈVBNMŒ

← ○ 抬起唤醒

抬起唤醒

### 2.打开抬起唤醒APP, 设置如下: